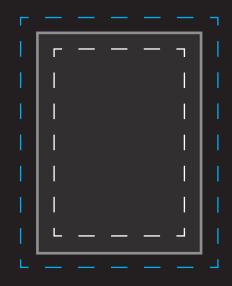

### **A2**

Poster Size: 420mm x 594mm

Bleed: 3mm on all sides

File Size + Bleed: 426mm x 600mm

Safe Area: 40mm from edge