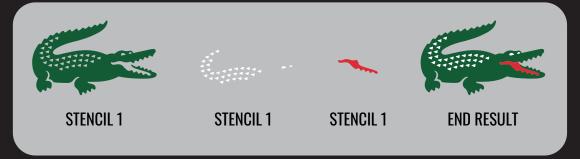

### **Graffiti Stencil**

- All artwork should be in black & white.
- Your design/image/logo should be created in high contrast, and exported in black & white: black will be cut out and be visible when sprayed.
- Supply your design on a 1:1 scale.
- Your design should be able to fit within a framework of 1 by 1 meter (1m2) unless otherwise agreed upon in advance.
- All artwork should be vectorized and outlined to avoid problems with missing fonts etc.
- Create bridges (>3-5 mm wide) for any 'islands'/ parts that otherwise would be lost or fall out when being cut out (see top right example).
- Avoid tiny details as they won't be visible.
- If your design has multiple color layers, we'll need to produce a seperate stencil for each color (see bottom right example)