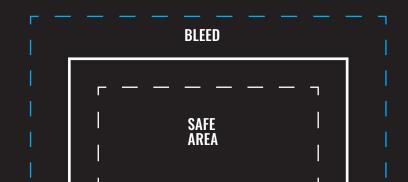

### ARTWORK SPECIFICATIONS

- All artwork should be supplied in PDF format.
- Please ensure that all logos, text and important aspects of the creative are within the Safe Areas provided. This will avoid the risk of your artwork being cut off or hidden behind frames.
- All artwork should be CMYK, any solid black should be made out of 100% black with 40% cvan.
- When possible, artwork should be supplied with all fonts outlined to minimise font conflicts.
- Please supply high-res artwork (150-300dpi).
- Please supply files no larger than 100MB.
- Always incorporate the correct amount of bleed into your job.

### **B1**

Poster Size: 700mm x 1000mm

Bleed: 3mm on all sides

File Size + Bleed: 706mm x 1006mm

Safe Area: 50mm from edge

### **A2**

Poster Size: 420mm x 594mm

Bleed: 3mm on all sides

File Size + Bleed: 426mm x 600mm

Safe Area: 40mm from edge

### **ABRI**

Poster Size: 1189mm x 1750mm

Bleed: 3mm on all sides

File Size + Bleed: 1195mm x 1756mm

Safe Area: 50mm from edge

**Wild Posting formats** 

XL

Poster Size: 2000mm x 2000mm