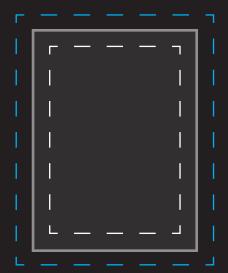

### ARTWORK SPECIFICATIONS

- All artwork should be supplied in PDF format.
- Please ensure that all logos, text and important aspects of the creative are within the Safe Areas provided. This will avoid the risk of your artwork being cut off or hidden behind frames.
- All artwork should be CMYK, any solid black should be made out of 100% black with 40% cvan.
- When possible, artwork should be supplied with all fonts outlined to minimise font conflicts.
- Please supply high-res artwork (150-300dpi).
- Please supply files no larger than 100MB.
- Always incorporate the correct amount of bleed into your job.

### **B1**

Poster Size: 700mm x 1000mm

Bleed: 3mm on all sides

File Size + Bleed: 706mm x 1006mm

Safe Area: 50mm from edge

### **A2**

Poster Size: 420mm x 594mm

Bleed: 3mm on all sides

File Size + Bleed: 426mm x 600mm

Safe Area: 40mm from edge

### **ABRI**

Poster Size: 1189mm x 1750mm

Bleed: 3mm on all sides

File Size + Bleed: 1195mm x 1756mm

Safe Area: 50mm from edge

**Wild Posting formats** 

XL

Poster Size: 2000mm x 2000mm