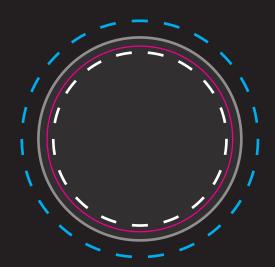

### Round/Oval/Custom shape

Sticker Size: Custom
Bleed: 3mm on all sides
File Size + Bleed: Custom
Safe Area: 3mm from edge