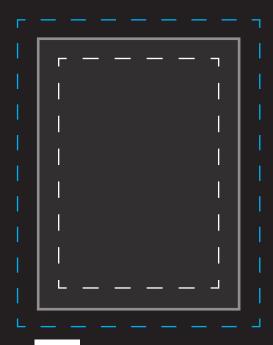

### ARTWORK SPECIFICATIONS

- All artwork should be supplied in PDF format.
- Please ensure that all logos, text and important aspects of the creative are within the Safe Areas provided. This will avoid the risk of your artwork being cut off or hidden behind frames.
- All artwork should be CMYK, any solid black should be made out of 100% black with 40% cvan.
- When possible, artwork should be supplied with all fonts outlined to minimise font conflicts.
- Please supply high-res artwork (150-300dpi).
- Please supply files no larger than 100MB.
- Always incorporate the correct amount of bleed into your job.

### **B1**

Poster Size: 700mm x 1000mm

Bleed: 3mm on all sides

File Size + Bleed: 706mm x 1006mm

Safe Area: 50mm from edge

### **A2**

Poster Size: 420mm x 594mm

Bleed: 3mm on all sides

File Size + Bleed: 426mm x 600mm

Safe Area: 40mm from edge

### **ABRI**

Poster Size: 1189mm x 1750mm

Bleed: 3mm on all sides

File Size + Bleed: 1195mm x 1756mm

Safe Area: 50mm from edge

**Wild Posting formats** 

XL

Poster Size: 2000mm x 2000mm