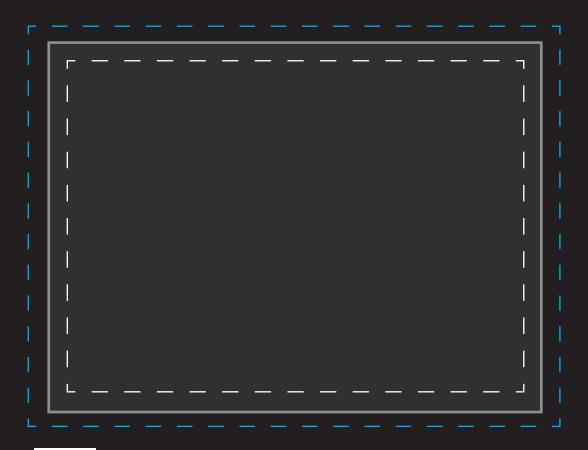

Bleed: 3mm on all sides

File Size + Bleed: 2006mm x 2006mm

Safe Area: 50mm from edge

XXL

Poster Size: 3000mm x 2000mm

Bleed: 3mm on all sides

File Size + Bleed: 3006mm x 2006mm

Safe Area: 50mm from edge