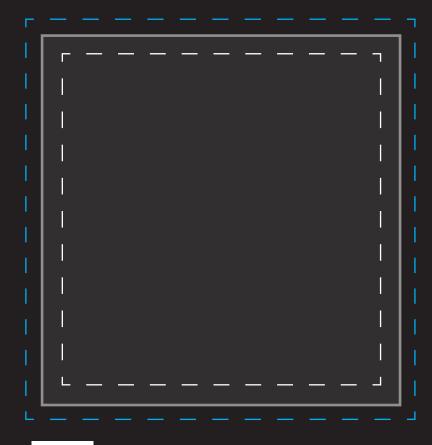

### **B1**

Poster Size: 700mm x 1000mm

Bleed: 3mm on all sides

File Size + Bleed: 706mm x 1006mm

Safe Area: 50mm from edge

### **A2**

Poster Size: 420mm x 594mm

Bleed: 3mm on all sides

File Size + Bleed: 426mm x 600mm

Safe Area: 40mm from edge

### **ABRI**

Poster Size: 1189mm x 1750mm

Bleed: 3mm on all sides

File Size + Bleed: 1195mm x 1756mm

Safe Area: 50mm from edge

**Wild Posting formats** 

XL

Poster Size: 2000mm x 2000mm