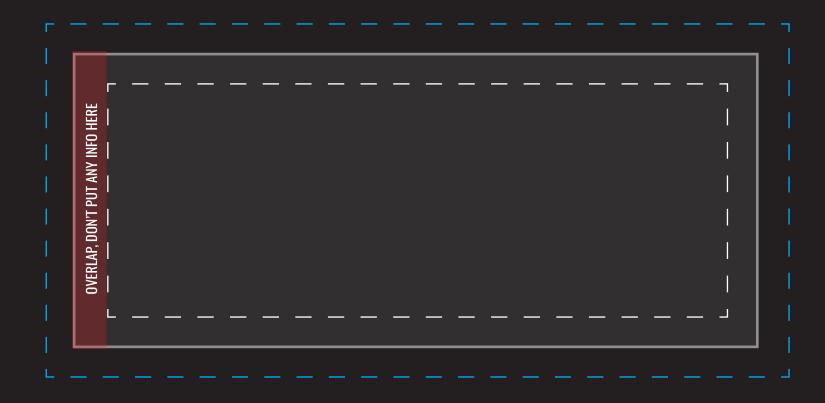

### **SMALL PILLAR**

Pillar Size: 5860mm x 3250mm

Bleed: 3mm on all sides

File Size + Bleed (10% of actual scale): 606mm x 325mm

Safe Area: 3mm from edge and 20mm on the left side of the artwork. This

is to account for the overlap.

### **BIG PILLAR**

Pillar Size: 6180mm x 3340mm

Bleed: 3mm on all sides

File Size + Bleed (10% of actual scale): 638mm x 334mm

Safe Area: 3mm from edge and 20mm on the left side of the artwork. This

is to account for the overlap.