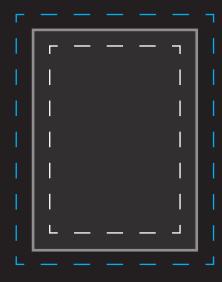

### **A2**

Poster Size: 420mm x 594mm

Bleed: 3mm on all sides

File Size + Bleed: 426mm x 600mm

Safe Area: 40mm from edge