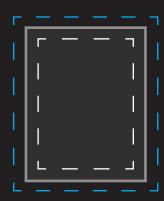

### **A5**

Sticker Size: 148mm x 210mm

Bleed: 3mm on all sides

File Size + Bleed: 154mm x 216mm

Safe Area: 3mm from edge

### **Custom Size**

Sticker Size: Custom

Bleed: 3mm on all sides

File Size + Bleed: Custom

Safe Area: 3mm from edge

### Round/Oval/Custom shape

Sticker Size: Custom
Bleed: 3mm on all sides
File Size + Bleed: Custom
Safe Area: 3mm from edge