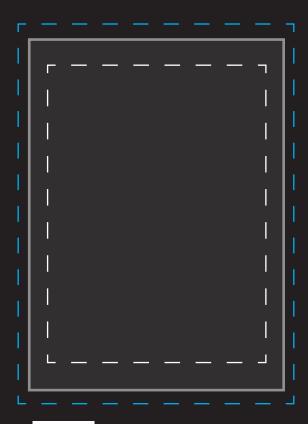

### **SMALL PILLAR**

Pillar Size: 5860mm x 3250mm

Bleed: 3mm on all sides

File Size + Bleed (10% of actual scale): 606mm x 325mm

Safe Area: 3mm from edge and 20mm on the left side of the artwork. This

is to account for the overlap.

### **BIG PILLAR**

Pillar Size: 6180mm x 3340mm

Bleed: 3mm on all sides

File Size + Bleed (10% of actual scale): 638mm x 334mm

Safe Area: 3mm from edge and 20mm on the left side of the artwork. This

is to account for the overlap.